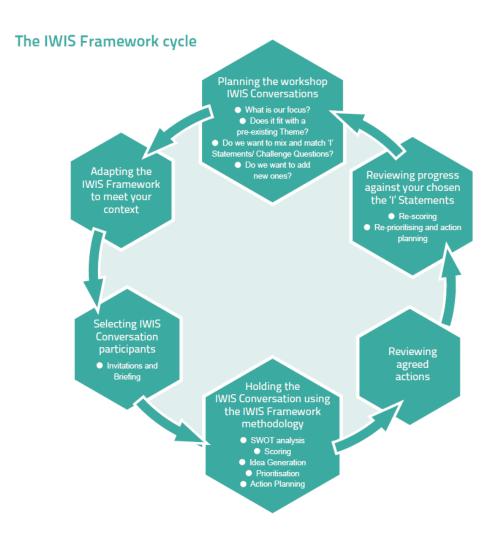

The IWIS Framework and Toolkit builds on the best of existing workforce planning tools and provides an easy to use methodology which can be adapted to meet your specific context.

The process moves from reflection and assessment to concrete action using challenging questions and coaching techniques. It can be used both when planning for change and reviewing progress.